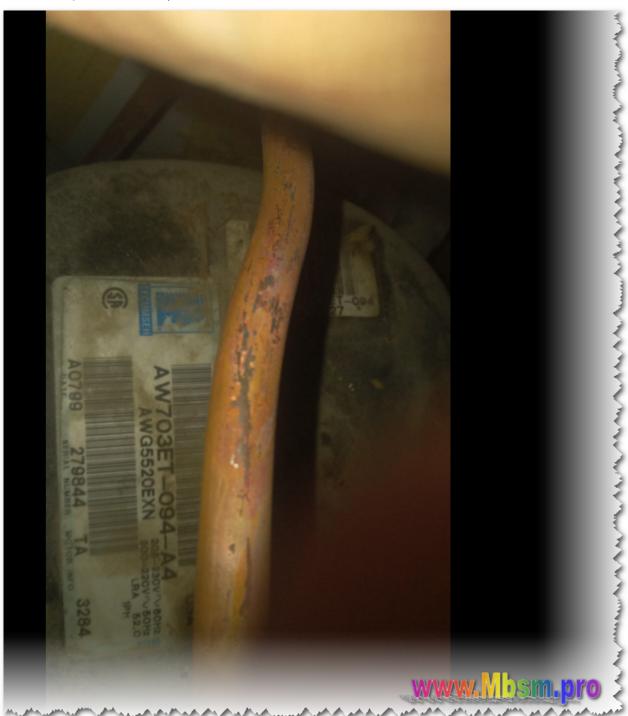

## Mbsm.pro, Compressor, AW703ET-094-A4, Tecumseh, 2 hp, R-22, R-407C, hbp, 1ph

Category: compressor

written by Lilianne | 10 November 2024

The AW703ET-094-A4 is a model of compressor produced by Tecumseh, specifically designed for air conditioning and high back pressure (HBP) applications. Here are the key specifications:

## **Specifications**

- Type: Reciprocating Compressor
- Application: Suitable for air conditioning (AC) and high back pressure (HBP) systems.
- Refrigerants: Compatible with R-22 and R-407C.
- Power:
  - ∘ Horsepower: 2 HP
  - ∘ Voltage:
    - **200-220V** at 50Hz
    - 208-230V at 60Hz
- Cooling Capacity: Approximately 18,800 BTU.
- **Design**: Hermetic type, meaning it is sealed to prevent refrigerant leakage.