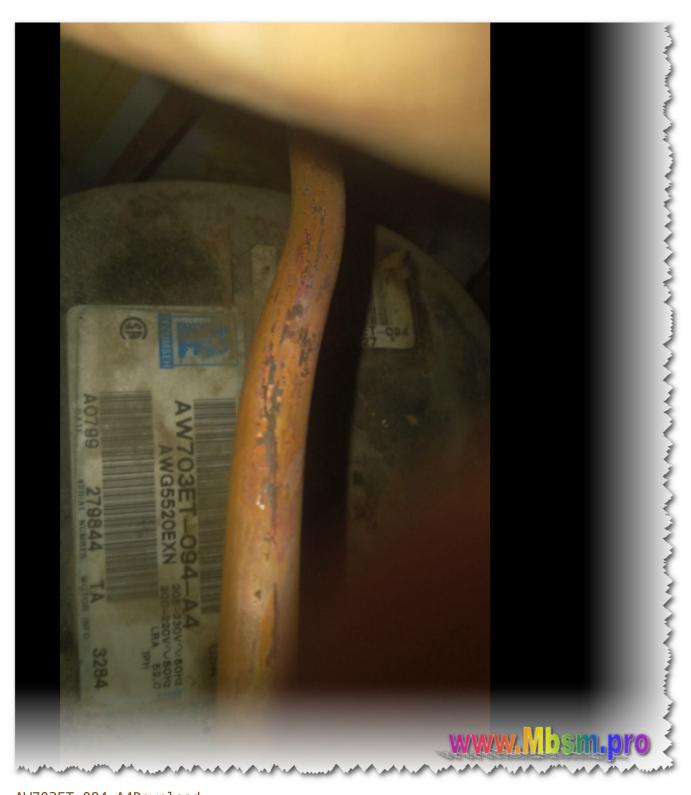

## Mbsm.pro, Compressor, AW703ET-094-A4, Tecumseh, 2 hp, R-22, R-407C, hbp, 1ph

Category: compressor

written by Lilianne | 10 November 2024

The AW703ET-094-A4 is a model of compressor produced by Tecumseh, specifically designed for air conditioning and high back pressure (HBP) applications. Here are the key specifications:

## **Specifications**

- Type: Reciprocating Compressor
- Application: Suitable for air conditioning (AC) and high back pressure (HBP) systems.
- Refrigerants: Compatible with R-22 and R-407C.
- Power:
  - ∘ Horsepower: 2 HP
  - ∘ Voltage:
    - **200-220V** at 50Hz
    - 208-230V at 60Hz
- Cooling Capacity: Approximately 18,800 BTU.
- **Design**: Hermetic type, meaning it is sealed to prevent refrigerant leakage.