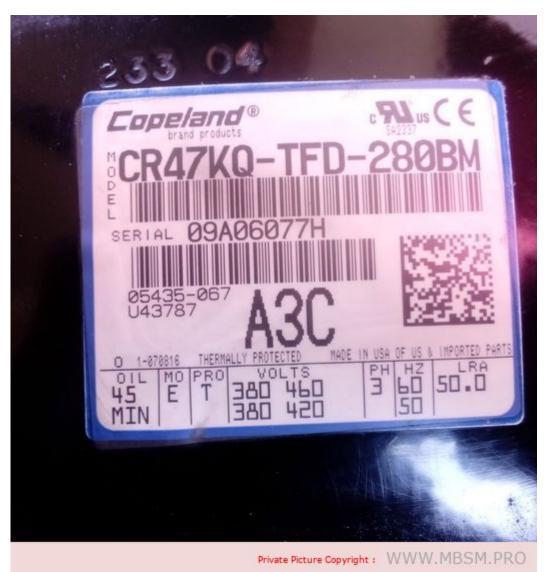

\_AW703ET-094-A4Download

CR47KQ, CR47KQ-TFD-970-COPW, CR47KQ-TFD, 3.5 hp, 3 ph, r22, 400v, 47000 btu

Category: compressor

written by Lilianne | 10 November 2024

Mbsm.pro, Copeland, Hermetic, CR47KQ, Compressor, Series: CR, 47000 BTU/hr, 10.034 cfm, 460 VAC, 6.9 amp, 4 ton Tonnage, 60 Hz, 3 PH, 3500 rpm, 4 hp, 4540 watt, R-22, R-404A, R-407C