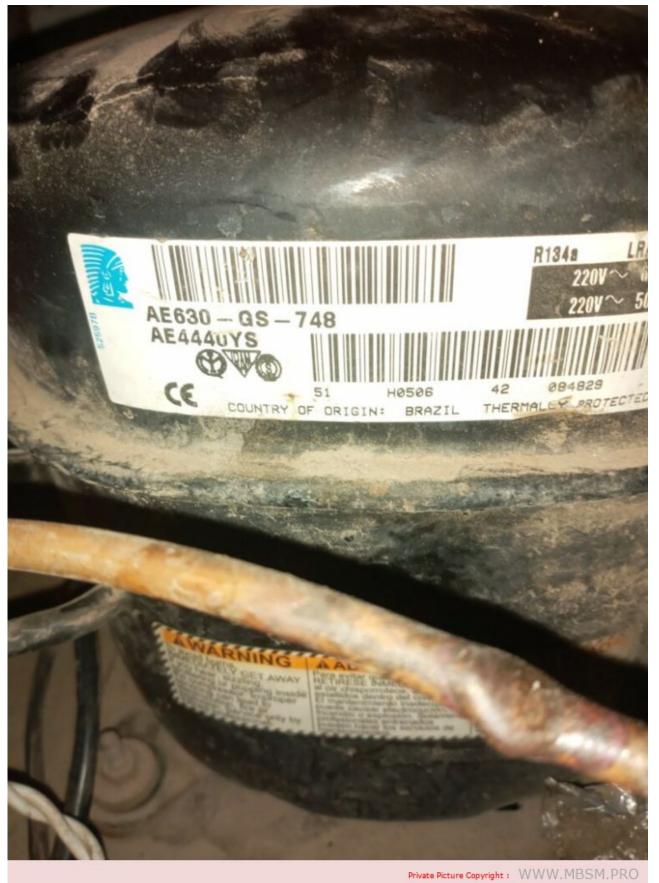

# Mbsm.pro, COMPRESSOR, TECUMSEH, AEA4440YES, AE4440YS, AE630, 1/3+ HP, 220V, 1ph, R134, hbp

Category: compressor written by Lilianne | 26 January 2025

Mbsm.pro, COMPRESSOR, TECUMSEH, AEA4440YES, AE4440YS, AE630, 1/3+ HP, 220V, 1ph, R134, hbp