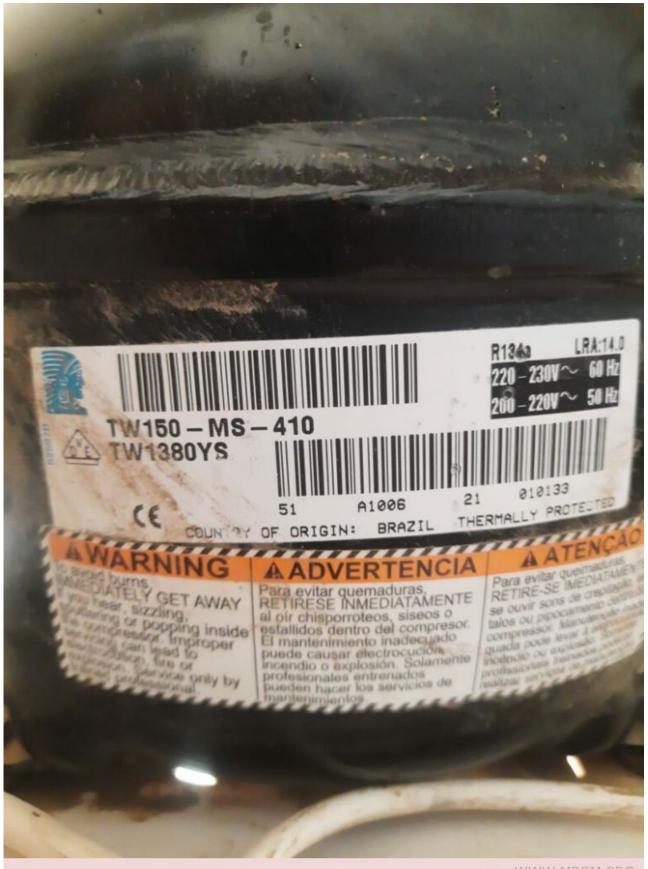

#### Compressor, tw1380ys, r134, Ariston, refrigerator, 1/4 hp, Lbp

Category: compressor

written by Lilianne | 26 January 2025

Private Picture Copyright: WWW.MBSM.PRO

Compressor, tw1380ys, r134, Ariston, refrigerator, 1/4 hp, Lbp