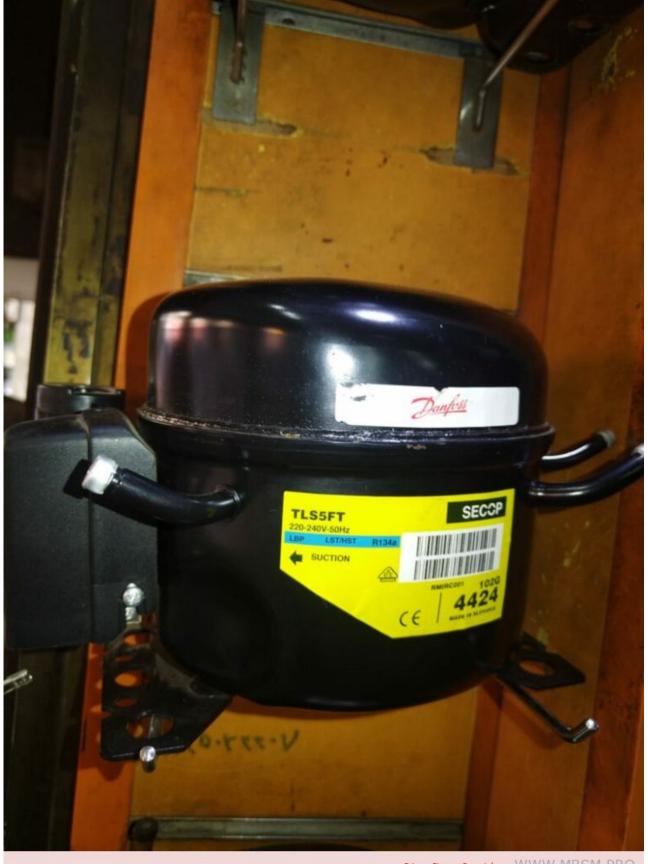

Compressor, TLS4FT, SECOP, 102G4424, 102G 4424, DANFOSS, 1/8 hp++, 98 w, lbp, r134

Category: compressor written by Amina | 26 January 2025

Private Picture Copyright: WWW.MBSM.PRO

Compressor, TLS4FT, SECOP, 102G4424, 102G 4424, DANFOSS, 1/8 hp++, 98 w, lbp, r134