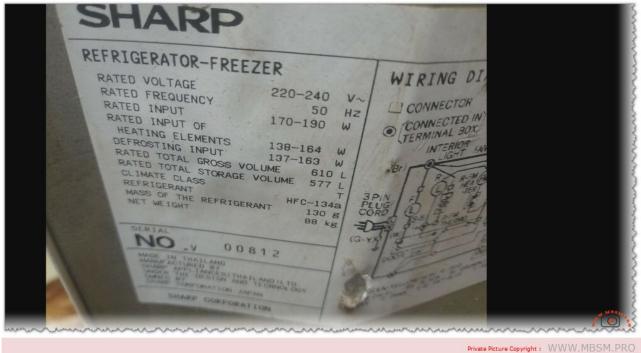

### Mbsm.pro, SHARP, 2 Doors, 18 feet, REFRIGERATOR-FREEZER, 577 L, Compressor, 1/4 hp, r134, 130g

Category: Refrigerator

written by Lilianne | 26 January 2025

The Sharp refrigerator, with its low power consumption (170-190 watts), large storage capacity (577 liters), and eco-friendly refrigerant (HFC-134a), stands out as an excellent choice for households.