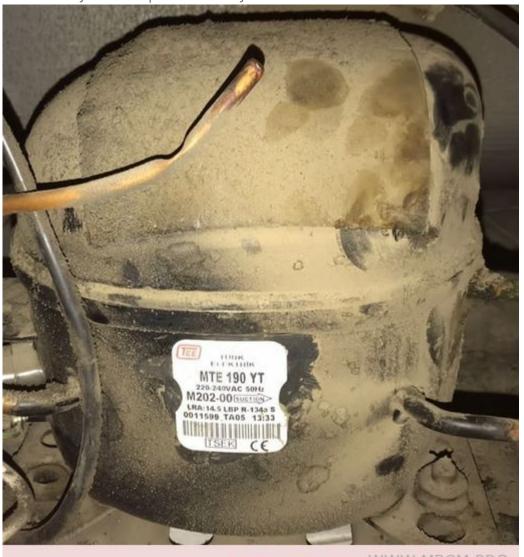

# Compressor, Tee, Turk, mte190yt, 1/4 hp, Double door refrigerator, r134, Lbp, 189 W

Category: compressor

written by Amina | 26 January 2025

Private Picture Copyright: WWW.MBSM.PRO

Compressor, Tee, Turk, mtel90yt, 1/4 hp, Double door refrigerator, r134, Lbp, 189 W