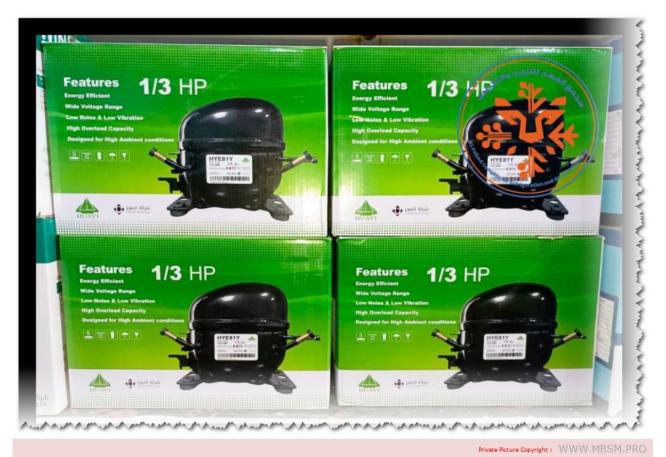

#### Mbsm.pro, compressor, HYE81Y, 1/3 hp, lbp, r134

Category: compressor

written by Lilianne | 26 January 2025

Mbsm.pro, compressor, HYE81Y, 1/3 hp, lbp, r134

Mbsm.pro, Compressor, TYA4475YKS, Tecumseh, TYA 4475 YKS, TY302-KS-116, 3/4 hp, hbp, r134