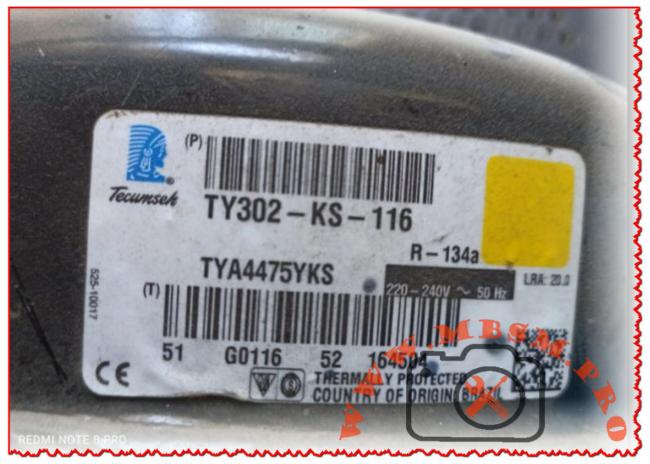

#### Mbsm.pro, compressor, HYE81Y, 1/3 hp, lbp, r134

Category: compressor

written by Lilianne | 26 January 2025

Mbsm.pro, compressor, HYE81Y, 1/3 hp, lbp, r134

Mbsm.pro, Compressor, TYA4475YKS, Tecumseh, TYA 4475 YKS, TY302-KS-116, 3/4 hp, hbp, r134

Category: compressor

written by Lilianne | 26 January 2025

Mbsm.pro, Compressor, TYA4475YKS, Tecumseh, TYA 4475 YKS, TY302-KS-116, 3/4 hp, hbp, r134

Mbsm.pro, Refrigerator, Alaska, R12, 1998, kgt320, 320 L, Compressor, 1/5 hp, Lbp, r134, 190 g