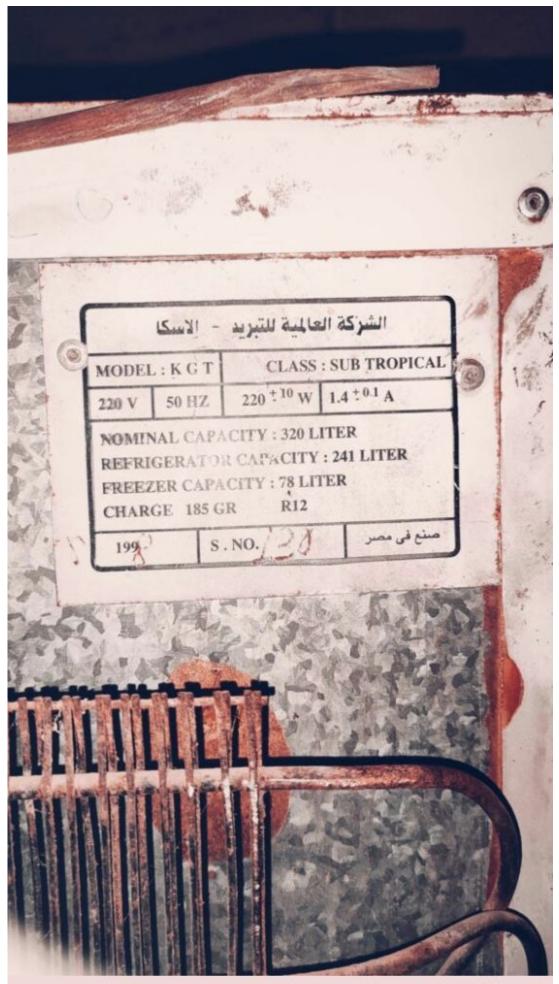

Category: compressor

written by Lilianne | 26 January 2025

Mbsm.pro, Compressor, TYA4475YKS, Tecumseh, TYA 4475 YKS, TY302-KS-116, 3/4 hp, hbp, r134

Mbsm.pro, Refrigerator, Alaska, R12, 1998, kgt320, 320 L, Compressor, 1/5 hp, Lbp, r134, 190 g

Category: compressor, Refrigerator written by Lilianne | 26 January 2025

Private Picture Copyright: WWW.MBSM.PRO

Mbsm.pro, Refrigerator, Alaska, R12, 1998, kgt320, 320 L, Compressor, 1/5 hp, Lbp, r134, 190 g