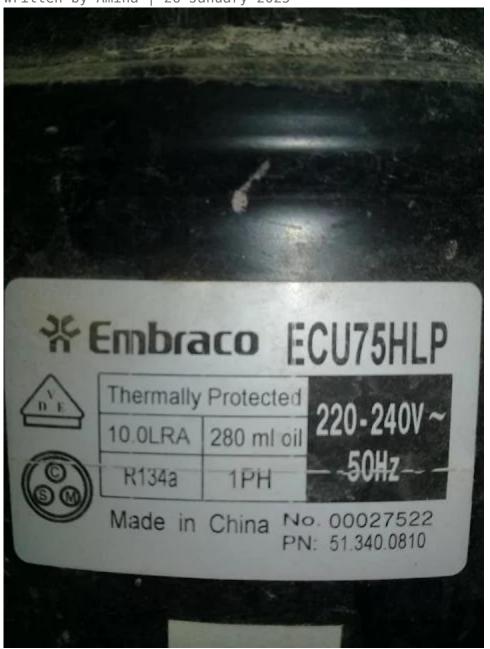

RT 1320 windsor, windsor refrigerator, 13.2 Feet/cub, 400 L, Compressor, Embraco, ecu75hlp, 250 w, 1/4 hp, Lbp, r134, 180 g, 7.5 cm<sup>3</sup>, 220-240 V at 50 Hz

Category: compressor

written by Amina | 26 January 2025

RT 1320 windsor, windsor refrigerator, 13.2 Feet/cub, 400 L, Compressor, Embraco, ecu75hlp, 250 w, 1/4 hp, Lbp, r134, 180 g, 7.5 cm<sup>3</sup>, 220-240 V at 50 Hz