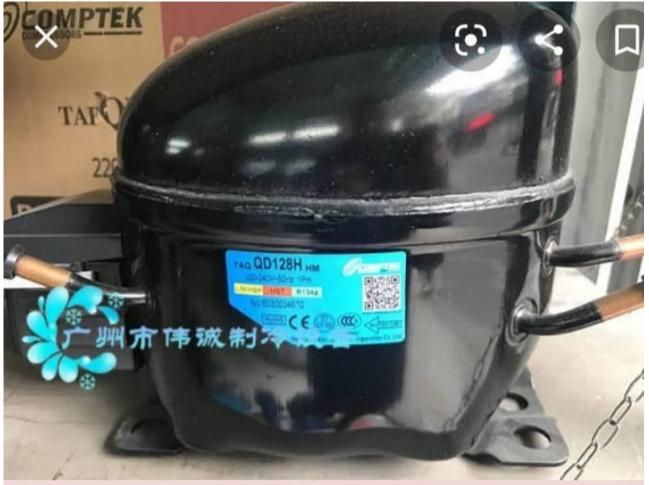

## Best quality Chinese Brand, 3/8HP, R134A compressor, refrigerator,

## QD128H, 260W, RSIR, copper wire compressor, LBP, 220-240V/50Hz, 325W cooling capacity

Category: compressor written by Lilianne | 30 March 2025

Private Picture Copyright: WWW.MBSM.PRO

Best quality Chinese Brand, 3/8HP, R134A compressor, refrigerator, QD128H, 260W, RSIR, copper wire compressor, LBP, 220-240V/50Hz, 325W cooling capacity