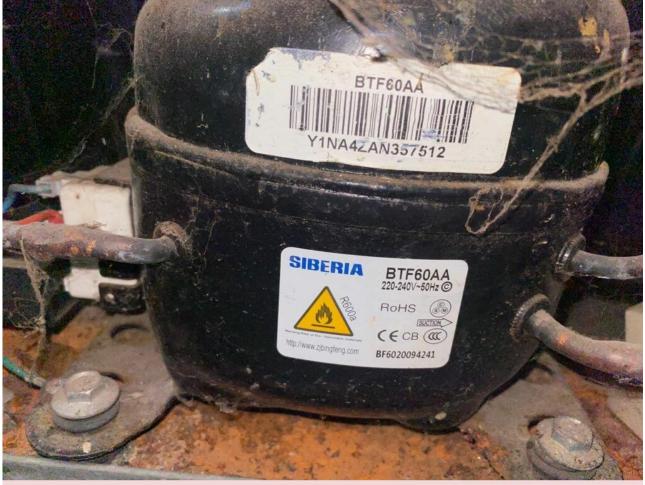

## Mbsm.pro, Compressor, BTF60AA, 1/7 hp, r600a, lbp, Serbian Compressor, serie T, from 180 L to 200 L, from 70 to 75 W

Category: compressor written by Lilianne | 30 March 2025

Private Picture Copyright : WWW.MBSM.PRO

Discover the detailed specifications and performance parameters of Siberia compressors, including the T Series, F Series, and S Series. Learn about their cooling capacities, refrigerant compatibility, and energy efficiency to determine the ideal compressor for your refrigeration needs. This guide also provides insights into installation requirements, packaging details, and special considerations for R600a and R134a compressors