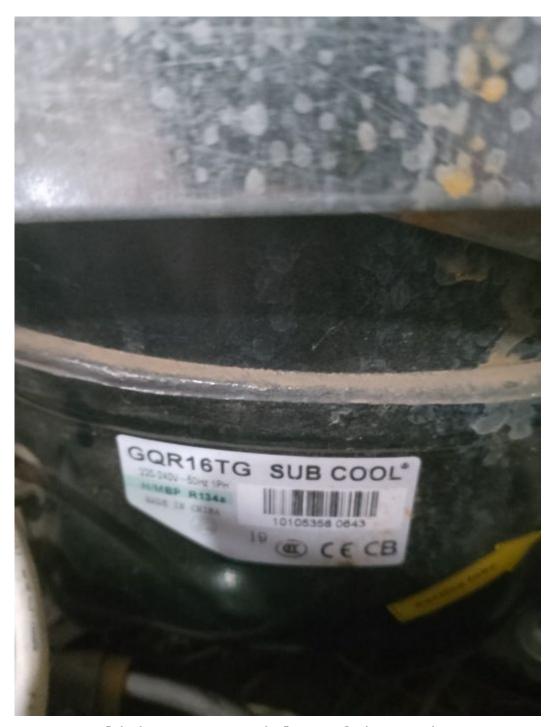

GQR16TG, light, commercial, refrigeration, compressor ,1 / 2+ HP, 220V/50Hz, CSIR, capacitor:08UF, R134A, Middle/Hight Back Pressure

written by Lilianne | 28 June 2020

GQR16TG, light, commercial, refrigeration, compressor ,1 / 2+ HP, 220V/50Hz, CSIR, capacitor:80UF, R134A