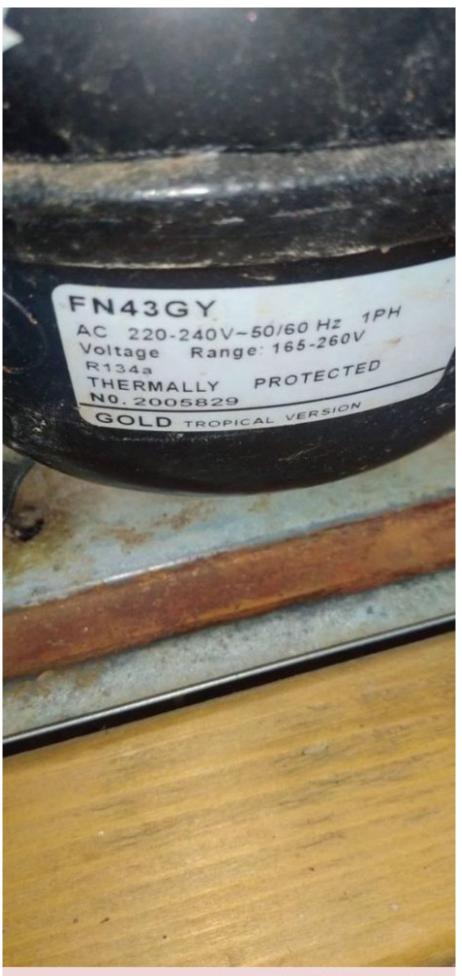

## Panasonic used freezer/Refrigerator compressor, working R134a refrigerant.

written by Lilianne | 28 June 2020

Panasonic used freezer/Refrigerator compressor, working R134a

refrigerant.

| small 1/8HP | 220V                                                                                  | Rotary                                                                                                                                        | R134a&R12                                                                                                                                                                                                                                               |
|-------------|---------------------------------------------------------------------------------------|-----------------------------------------------------------------------------------------------------------------------------------------------|---------------------------------------------------------------------------------------------------------------------------------------------------------------------------------------------------------------------------------------------------------|
| 1/8HP       | 220V                                                                                  | Rotary                                                                                                                                        | R134a&R12                                                                                                                                                                                                                                               |
| 1/6HP       | 220V                                                                                  | Rotary                                                                                                                                        | R134a&R12                                                                                                                                                                                                                                               |
| Big 1/6HP   | 220V                                                                                  | Rotary                                                                                                                                        | R134a&R12                                                                                                                                                                                                                                               |
| 1/5HP       | 220V                                                                                  | Rotary                                                                                                                                        | R134a&R12                                                                                                                                                                                                                                               |
| 1/4HP       | 220V                                                                                  | Rotary                                                                                                                                        | R134a&R12                                                                                                                                                                                                                                               |
| 1/3HP       | 220v                                                                                  | Rotary                                                                                                                                        | R134a&R12                                                                                                                                                                                                                                               |
| small 1/8HP | 220V                                                                                  | Rotary                                                                                                                                        | R134a&R12                                                                                                                                                                                                                                               |
| 1/8HP       | 220V                                                                                  | Rotary                                                                                                                                        | R134a&R12                                                                                                                                                                                                                                               |
| 1/6HP       | 220V                                                                                  | Rotary                                                                                                                                        | R134a&R12                                                                                                                                                                                                                                               |
| Big 1/6HP   | 220V                                                                                  | Rotary                                                                                                                                        | R134a&R12                                                                                                                                                                                                                                               |
| 7 1/5HP     |                                                                                       | Rotary                                                                                                                                        | R134a&R12                                                                                                                                                                                                                                               |
| 1/4HP       | 220V                                                                                  | Rotary                                                                                                                                        | R134a&R12                                                                                                                                                                                                                                               |
| 1/3HP       | 220v                                                                                  | Rotary                                                                                                                                        | R134a&R12                                                                                                                                                                                                                                               |
|             | 1/8HP 1/6HP Big 1/6HP 1/5HP 1/4HP 1/3HP small 1/8HP 1/6HP 1/6HP Big 1/6HP 1/5HP 1/4HP | 1/8HP 220V 1/6HP 220V Big 1/6HP 220V 1/5HP 220V 1/4HP 220V 1/3HP 220V small 1/8HP 220V 1/6HP 220V 1/6HP 220V 1/5HP 220V 1/5HP 220V 1/5HP 220V | 1/8HP 220V Rotary 1/6HP 220V Rotary Big 1/6HP 220V Rotary 1/5HP 220V Rotary 1/4HP 220V Rotary 1/3HP 220V Rotary small 1/8HP 220V Rotary 1/8HP 220V Rotary 1/6HP 220V Rotary Big 1/6HP 220V Rotary 1/5HP 220V Rotary 1/5HP 220V Rotary 1/5HP 220V Rotary |

## باتاسىوتىك Panasonic compressor

| FN43  | small 1/8HP | 220V | Rotary | R134a&R12 |
|-------|-------------|------|--------|-----------|
| FN51  | 1/8HP       | 220V | Rotary | R134a&R12 |
| FN57  | 1/6HP       | 220V | Rotary | R134a&R12 |
| FN66  | Big 1/6HP   | 220V | Rotary | R134a&R12 |
| FN77  | 1/5HP       | 220V | Rotary | R134a&R12 |
| FN91  | 1/4HP       | 220V | Rotary | R134a&R12 |
| FN110 | 1/3HP       | 220v | Rotary | R134a&R12 |
| FN43  | small 1/8HP | 220V | Rotary | R134a&R12 |
| FN51  | 1/8HP       | 220V | Rotary | R134a&R12 |
| FN57  | 1/6HP       | 220V | Rotary | R134a&R12 |
| FN66  | Big 1/6HP   | 220V | Rotary | R134a&R12 |
| FN77  | 1/5HP       | 220V | Rotary | R134a&R12 |
| FN91  | 1/4HP       | 220V | Rotary | R134a&R12 |
| FN110 | 1/3HP       | 220v | Rotary | R134a&R12 |