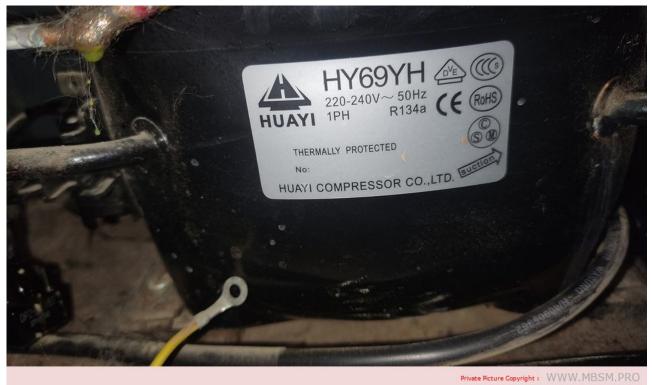

## HUAYI, Refrigeration Compressor, HYE69Y63, R134A, LBP, 195W, 1/4Hp, RSIR

written by Lilianne | 28 June 2020

HUAYI, Refrigeration Compressor ,HYE69Y63,R134A, LBP, 195W, 1/5 Hp , RSIR,

R134A, MBP, Copeland Hermetic, Reciprocating, Freezer,