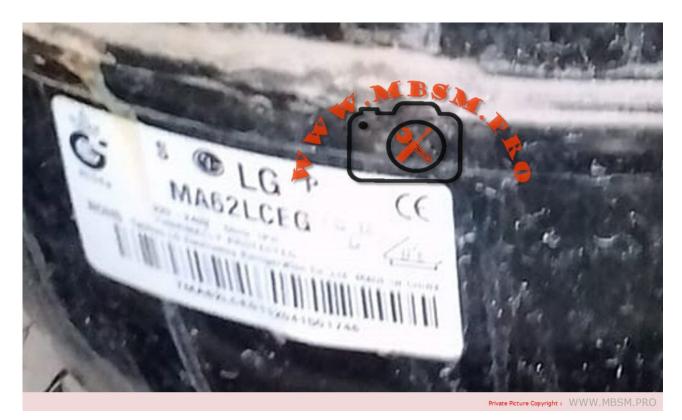

Certificate, LG, Compressor, MA Series, MA62LCEG, R134A, lbp, 1/5 hp

written by Lilianne | 15 October 2023

Certificate, LG, Compressor, MA Series, MA62LCEG, R134A, lbp, 1/5 hp

Mbsm.pro, Compressor, Cooling compressor Cubigel, GX21TB, 3/4 hp++ , Hbp, 1 hp-, GPT18RA, 3/4 hp-, lbp, Country of origin Spain, r134a, 200-220/220-230V, 50/60Hz