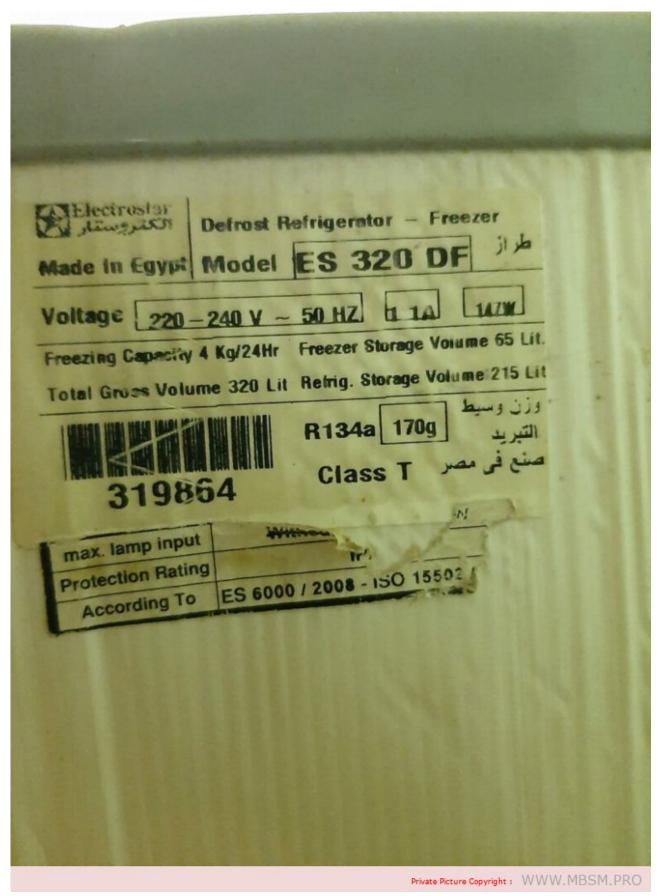

Defrost refrigerator, ES320DF, Electrstar, 320 L, compressor, 1/5 hp, 147 w, r134a, 170 g, 220 v / 50 hz, lbp

written by Amina | 15 October 2023

Defrost refrigerator, ES320DF, Electrstar, 320 L, compressor, 1/5 hp, 147 w, r134a, 170 g, 220 v / 50 hz, lbp