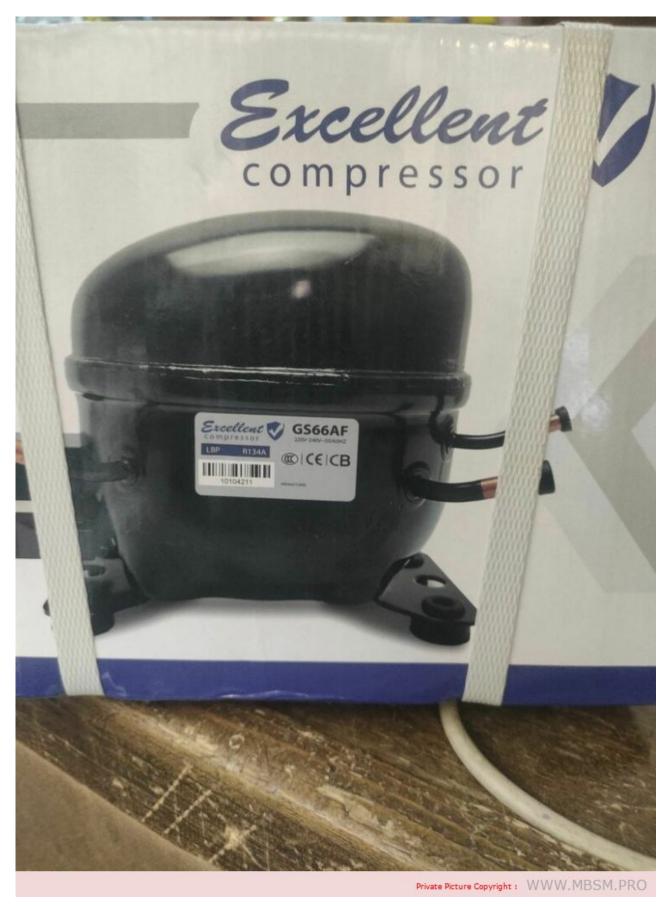

Excellent, Compressor, GS66AF, 1/6 hp, LBP, r134a, disp 6.6 cm3, 165 w, 1Ph, 220 v/50hz , GS77AF, 1/5 Hp, GS-90TB, 1/3 hp

written by Amina | 15 October 2023

Excellent, Compressor, GS66AF, 1/6 hp, LBP, r134a, disp 6.6 cm3, 165 w, 1Ph, 220 v/50hz , GS77AF, 1/5 Hp, GS-90TB, 1/3 hp