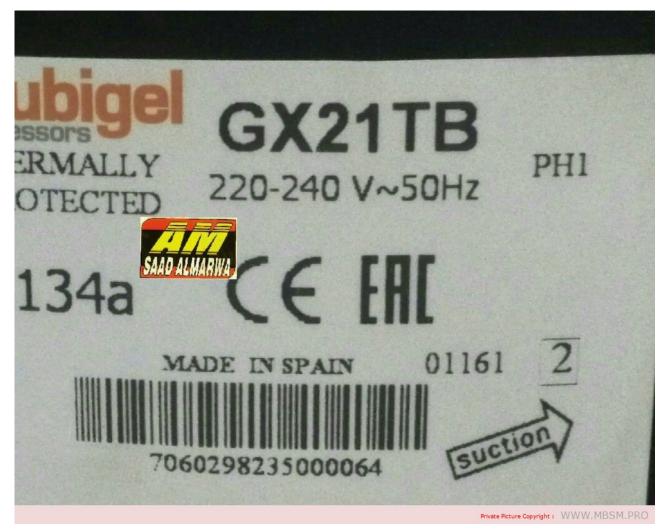

Certificate, LG, Compressor, MA Series, MA62LCEG, R134A, lbp, 1/5 hp

written by Lilianne | 15 October 2023

Certificate, LG, Compressor, MA Series, MA62LCEG, R134A, lbp, 1/5 hp

Mbsm.pro, Compressor, Cooling compressor Cubigel, GX21TB, 3/4 hp++ , Hbp, 1 hp-, GPT18RA, 3/4 hp-, lbp, Country of origin Spain, r134a, 200-220/220-230V, 50/60Hz

Mbsm.pro, Compressor, Cooling compressor Cubigel, GX21TB, 3/4 hp++, Hbp, 1 hp-, GPT18RA, 3/4 hp-, lbp, Country of origin Spain, r134a, 200-220/220-230V, 50/60Hz

Mbsm.pro, Compressor, Refrigerant, 1/5 hp, R134a, EMT55HLR, 220-240V 50Hz, 1PH, Embraco