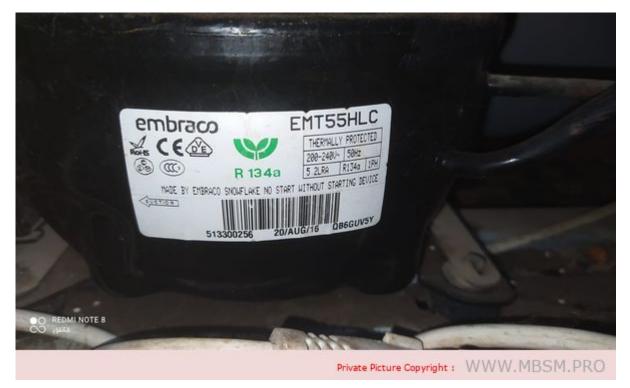

Mbsm.pro, Compressor, Cooling compressor Cubigel, GX21TB, 3/4 hp++, Hbp, 1 hp-, GPT18RA, 3/4 hp-, lbp, Country of origin Spain, r134a, 200-220/220-230V, 50/60Hz

Mbsm.pro, Compressor, Refrigerant, 1/5 hp, R134a, EMT55HLR, 220-240V 50Hz, 1PH, Embraco

Mbsm.pro, Compressor, Refrigerant, 1/5 hp, R134a, EMT55HLR, 220-240V 50Hz, 1PH, Embraco