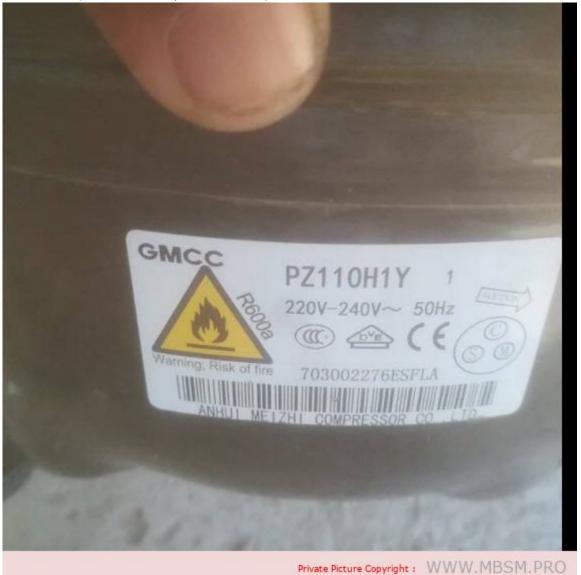

## Mbsm.pro, Refrigerant, Compressor, R600a, GMCC, PZ90H1Y, SXF-562JA, 1 / 5hp, PZ110H1Y, 1/4 hp

Category: compressor

written by Lilianne | 15 January 2024

Mbsm.pro, Refrigerant, Compressor, R600a, GMCC, PZ90H1Y, SXF-562JA, 1 / 5hp, PZ110H1Y, 1/4 hp,

Category: compressor

Mbsm.pro, Compressor, R600a, GMCC, Refrigerant, PZ90H1Y, SXF-562JA, 1/5hp, 167 W