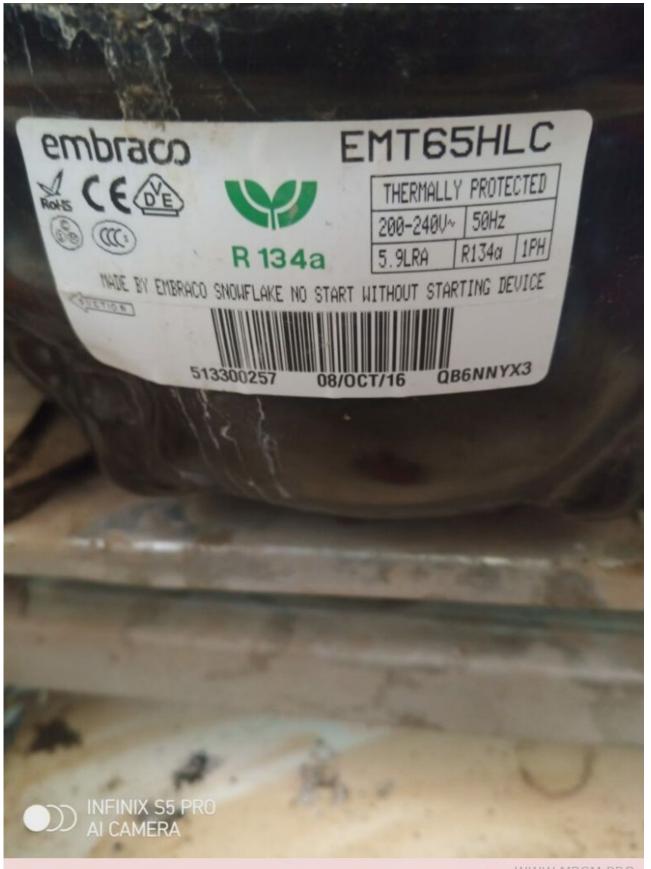

Mbsm.pro, Compressor, 1/4 hp, lbp, Refrigerant, R134a, EMT65HLR, 220-240V 50Hz, 1PH, Embraco, 182 w, 5.96 cm3, 157 kcal

Category: compressor written by Lilianne | 15 January 2024

Private Picture Copyright: WWW.MBSM.PRO

Mbsm.pro, Compressor, 1/4 hp, lbp, Refrigerant, R134a, EMT65HLR, 220-240V 50Hz, 1PH, Embraco, 182 w, 5.96 cm3, 157 kcal