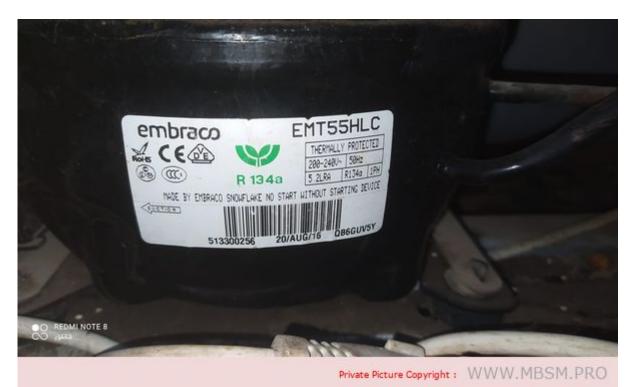

Mbsm.pro, Compressor, Refrigerant, 1/5 hp, R134a, EMT55HLR, 220-240V 50Hz, 1PH, Embraco

Category: compressor

Mbsm.pro, Compressor, Refrigerant, 1/5 hp, R134a, EMT55HLR, 220-240V 50Hz, 1PH, Embraco