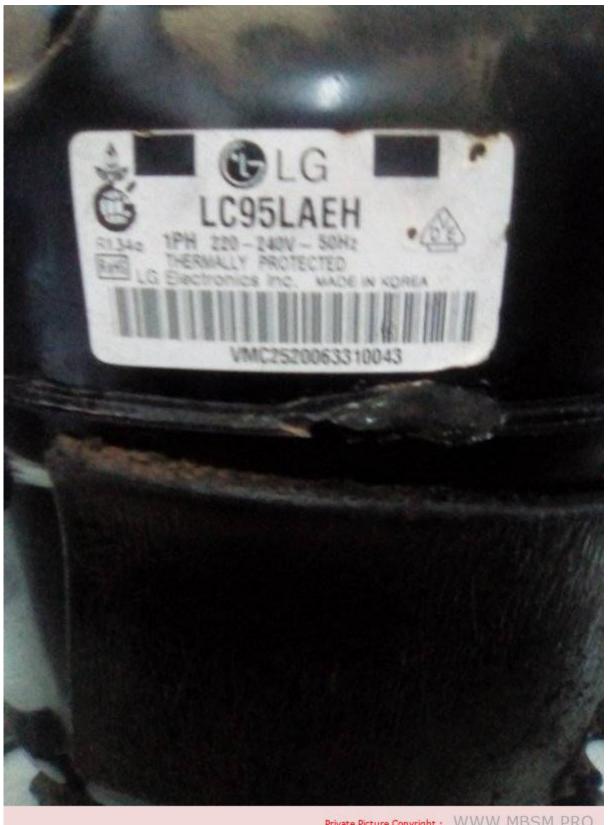

Mbsm.pro, Compressor, LC95LAEH, Lg, 1/3 hp, 285 w, 245 kcal, 975 btu, 9.5 cc, lbp, 180 g, r134a, REFRIGERATOR, FREEZER, GR-P227KGJ, 598 L

Category: compressor

written by Lilianne | 17 January 2025

Private Picture Copyright: WWW.MBSM.PRO

The LG LC95LAEH Compressor is a high-performance, energy-efficient component designed for refrigeration and freezer applications. With a power rating of 1/3 HP (285 W) and a cooling capacity of 245 kcal/h (975 BTU), this compressor is ideal for maintaining optimal temperatures in large-capacity appliances, such as the 598-liter GR-P227KGJ refrigerator/freezer. Featuring a 9.5 cc displacement and utilizing R134a refrigerant, it ensures reliable and eco-friendly cooling performance. Its Low Back Pressure (LBP) design

makes it suitable for refrigeration systems, while its compact build (weighing just 180 grams) ensures easy integration into your appliance. Trust the LG LC95LAEH compressor for durable, efficient, and quiet operation in your refrigeration needs.