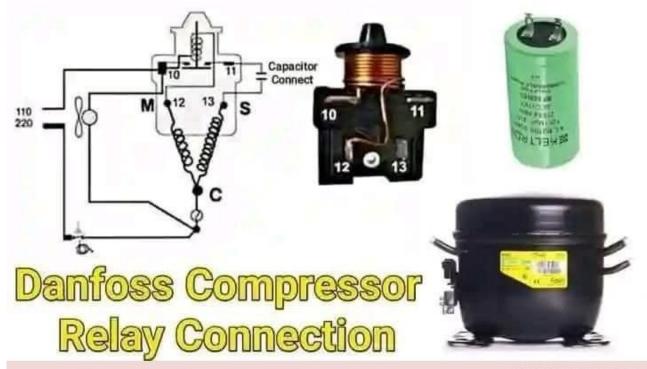

## Mbsm.pro, Danfoss, Compressor, Relay, Capacitor, Connection

Category: compressor written by Lilianne | 17 January 2025

Private Picture Copyright: WWW.MBSM.PRO

Understanding the correct connection of a Danfoss relay to an electric compressor is essential for ensuring the efficient and safe operation of refrigeration systems. This guide provides a detailed explanation of the components, connection steps, and troubleshooting tips to help you properly install and maintain the relay. By following the outlined procedures, you can enhance the performance of your compressor, prevent common faults, and extend the lifespan of your refrigeration system. Whether you're a technician or a DIY enthusiast, this comprehensive overview will equip you with the knowledge needed to handle Danfoss relay connections with confidence.