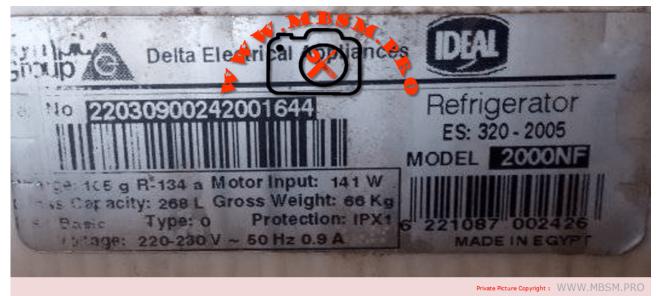

#### Mbsm.pro, Ideal, Refregerator, 268 L, 141 w, Es:320-2005, 2000nf, made in Egypt, Compressor, 1/5 hp, Gl60tb, egm75af, r134a, 105 g

Category: compressor written by Lilianne | 12 November 2023

Mbsm.pro, Ideal, Refrigerator, 268 L, 141 w, Es:320-2005, 2000nf, made in Egypt, Compressor, 1/5 hp, Gl60tb, egm75af, r134a, 105 g