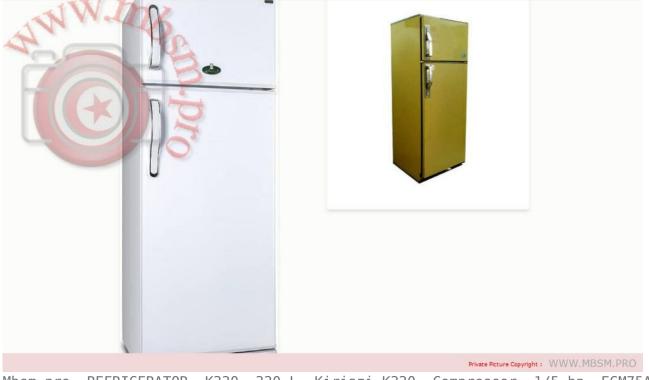

#### Mbsm.pro, REFRIGERATOR, K330, 330 L, Kiriazi K330, Compressor, 1/5 hp, EGM75AF, 11 feet

Category: Refrigerator written by Lilianne | 12 November 2023

Mbsm.pro, REFRIGERATOR, K330, 330 L, Kiriazi K330, Compressor, 1/5 hp, EGM75AF