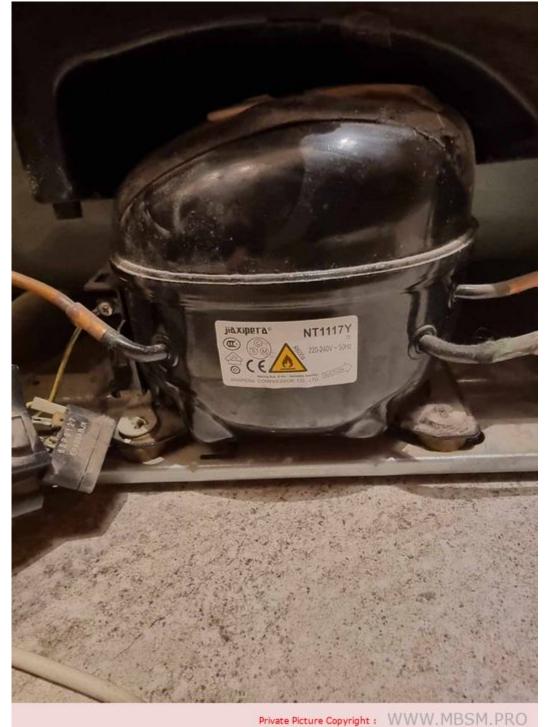

# JIAXIPERA, NT1117Y, refrigerator, compressor ,198 W, R600, LBP

Category: compressor written by Lilianne | 12 November 2023

JIAXIPERA NT1117Y (C00296569) refrigerator compressor 198 W, R600, LBP