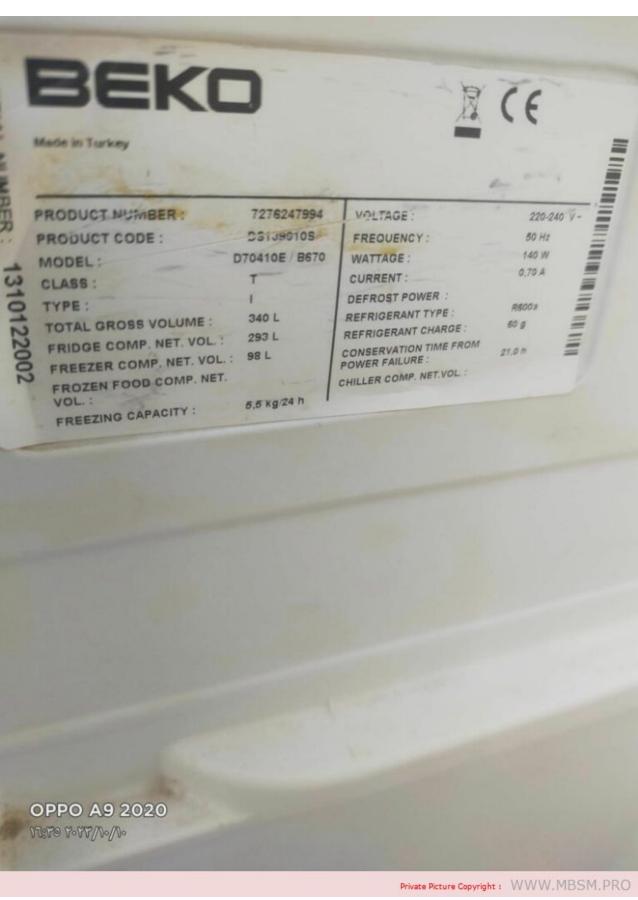

#### Beko, refrigerator, DS13901S, D70410e, b670,340 L, Compressor Acc, hmk95at, 1/5 hp, r600a, 80 g, 160 w

Category: expertise,Refrigerator written by Amina | 12 November 2023

Beko, refrigerator, DS13901S, D70410e, b670,340 L, Compressor Acc, hmk95at, 1/5 hp, r600a, 80 g, 160 w