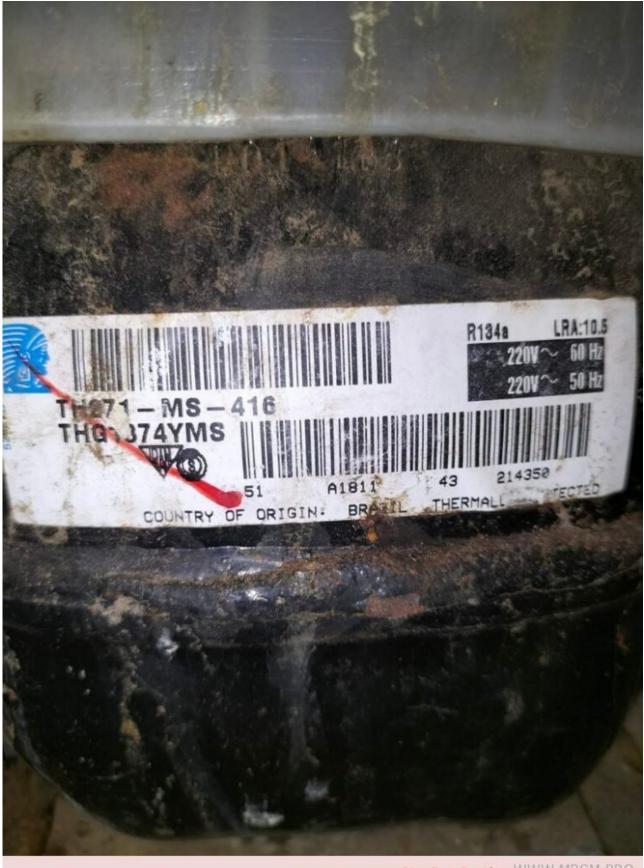

https://www.mbsm.pro/wp-content/uploads/2022/08/Mbsm\_dot\_pro\_private\_picture\_\_TH
G1374YFS-2-745×1024.jpg