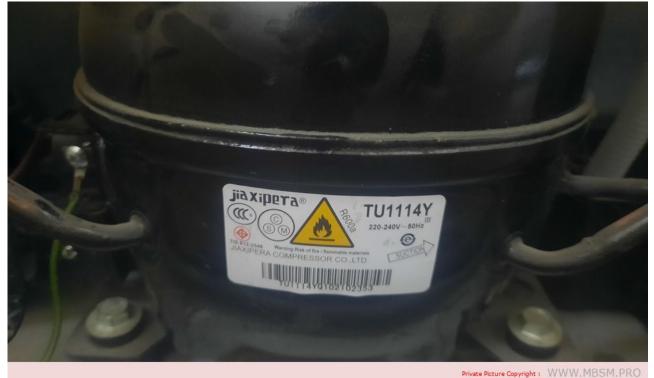

#### Mbsm.pro, Beko, Refrigerator, Compressor, TU1114Y, 1/4HP, R600A

Category: compressor written by Lilianne | 12 November 2023

Mbsm.pro, Beko, Refrigerator, Compressor, TU1114Y, 1/4HP, R600A