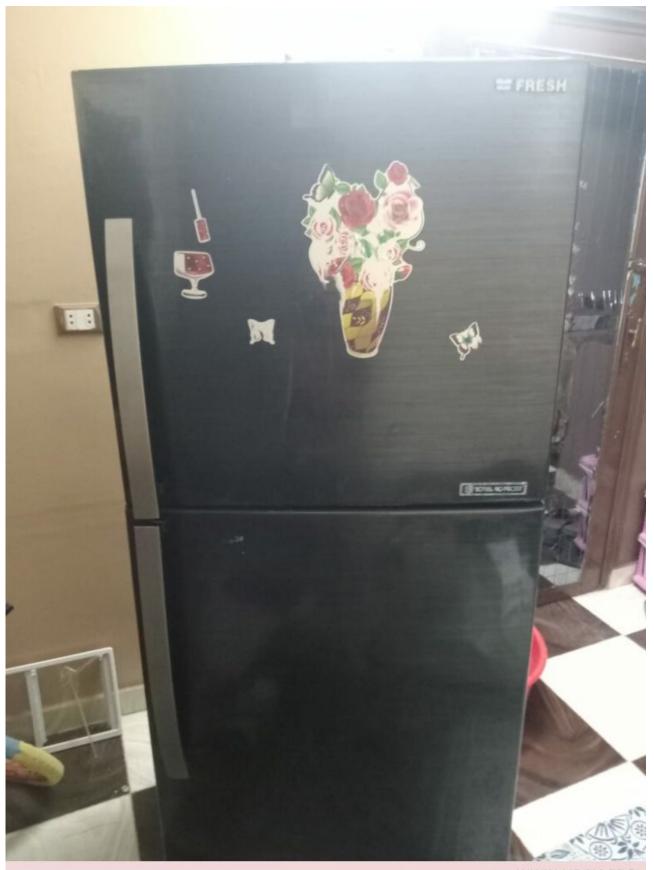

sm.pro, Kiriazi, Refrigerator, 2 Doors, 335 Liter - E335 N/3, 14 feet

Category: Refrigerator written by Lilianne | 12 November 2023



Private Picture Copyright : WWW.MBSM.PRO Private Picture Copyright : WWW.MBSM.PRO

https://www.mbsm.pro/wp-content/uploads/2022/08/Mbsm\_dot\_pro\_private\_picture\_\_TH
G1374YFS-2-745×1024.jpg

#### Mbsm.pro, KH690LN, no-frost, refrigerator, Kiriazi, 690 liters, r134a, 190g, Compressor, 1/3 hp

Category: compressor,Refrigerator written by Lilianne | 12 November 2023



Mbsm.pro, KH690LN, no-frost, refrigerator, Kiriazi, 690 liters, r134a, 190g, Compressor, 1/3 hp

#### Mbsm.pro, FNT-B370K , 310 Liter, topfreezer, refrigerator, condenser, 14 Feet, Compressor, 1/5 hp, r600a or r134a

Category: compressor,Refrigerator written by Lilianne | 12 November 2023



Private Picture Copyright : WWW.MBSM.PRO

Mbsm.pro, FNT-B370K , 310 Liter, top-freezer, refrigerator, condenser, 14 Feet, Compressor, 1/5 hp, r600a

Mbsm.pro, Refrigerator, Mini compressor, GMCC, C Series, TOSHIBA, SZ55C1J, 75 w, 1/10 hp, LBP, r600a, Refrigerator-Freezer, HRD-071S, 64 L

Category: compressor written by Lilianne | 12 November 2023



Private Picture Copyright : WWW.MBSM.PRO

Mbsm.pro, Refrigerator, Mini compressor, GMCC, C Series, TOSHIBA, SZ55C1J, HRD-071S, 75 w, 1/10 hp, LBP, r600a