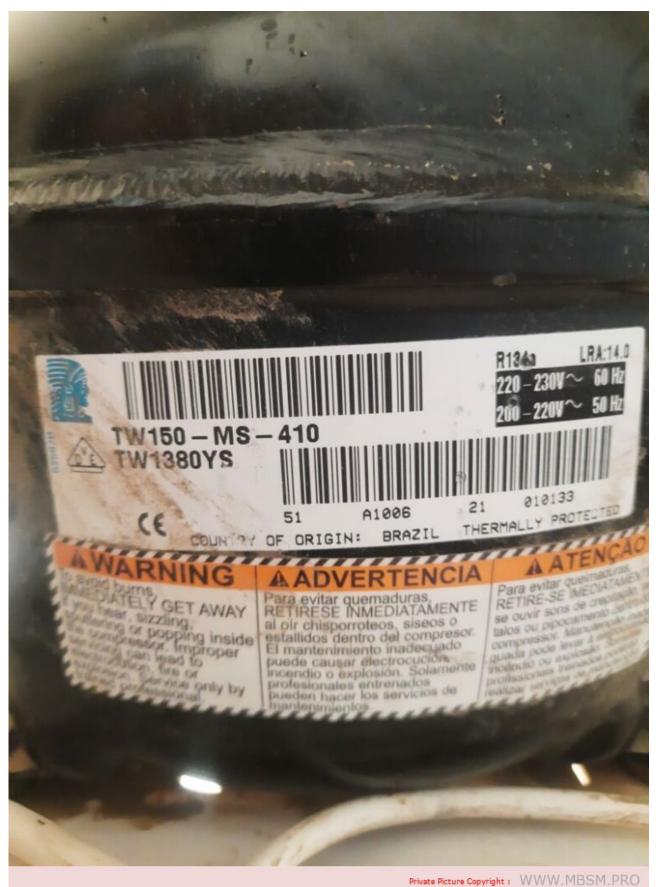

## Compressor, tw1380ys, r134, Ariston, refrigerator, 1/4 hp, Lbp

Category: compressor written by Lilianne | 12 November 2023

Compressor, tw1380ys, r134, Ariston, refrigerator, 1/4 hp, Lbp