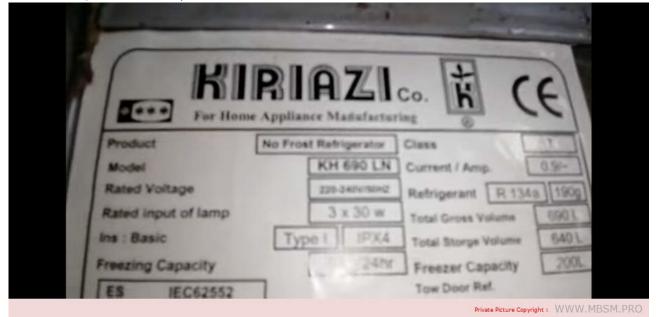

#### Mbsm.pro, KH690LN, no-frost, refrigerator, Kiriazi, 690 liters, r134a, 190g, Compressor, 1/3 hp

Category: compressor,Refrigerator written by Lilianne | 12 November 2023

Mbsm.pro, KH690LN, no-frost, refrigerator, Kiriazi, 690 liters, r134a, 190g, Compressor, 1/3 hp