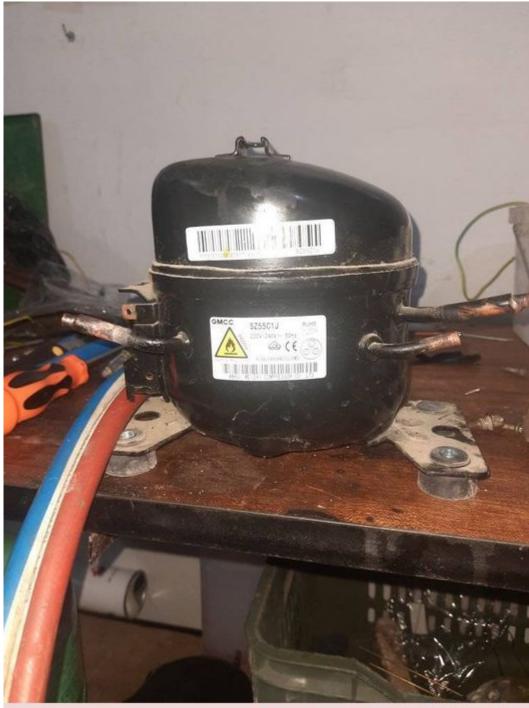

Mbsm.pro, FNT-B370K , 310 Liter, top-freezer, refrigerator, condenser, 14 Feet, Compressor, 1/5 hp, r600a

Mbsm.pro, Refrigerator, Mini compressor, GMCC, C Series, TOSHIBA, SZ55C1J, 75 w, 1/10 hp, LBP, r600a, Refrigerator-Freezer, HRD-071S, 64 L

Category: compressor written by Lilianne | 12 November 2023

Private Picture Copyright : WWW.MBSM.PRO

Mbsm.pro, Refrigerator, Mini compressor, GMCC, C Series, TOSHIBA, SZ55C1J, HRD-071S, 75 w, 1/10 hp, LBP, r600a