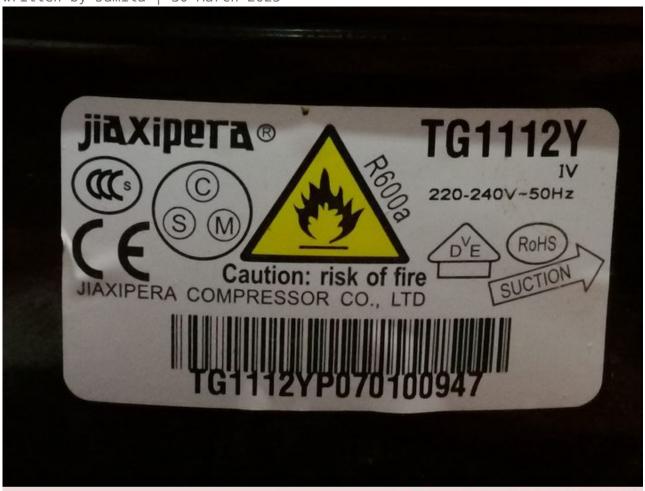

Mbsm.pro, Compressor, 600a, SÉRIE T, LBP, Jiaxipera, TG 1116 Y , 1/5hp, TG

## 1112 Y, 1/6 hp

Category: compressor

written by Jamila | 30 March 2025

Private Picture Copyright: WWW, MBSM. PRO

Mbsm.pro, Compressor, 600a, SÉRIE T, LBP, Jiaxipera, TG 1116 Y , 1/5 hp, TG 1112 Y, 1/6 hp