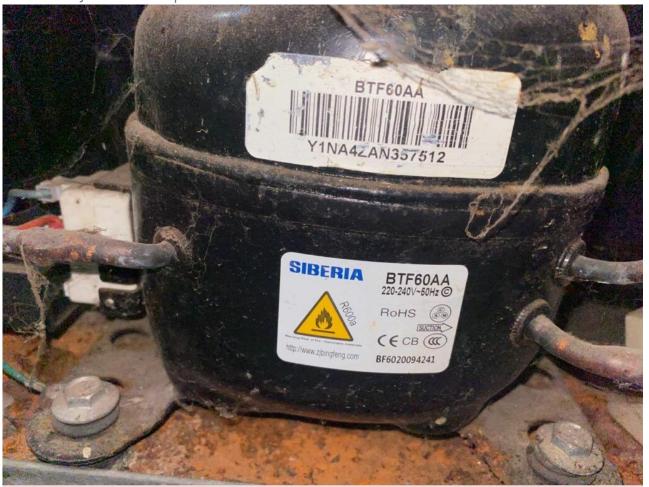

## Mbsm.pro, Compressor, BTF60AA, 1/7 hp, r600a, lbp, Serbian Compressor, serie T, from 180 L to 200 L, from 70 to 75 W

Category: compressor

written by Lilianne | 30 March 2025

Private Picture Copyright: WWW.MBSM.PRO