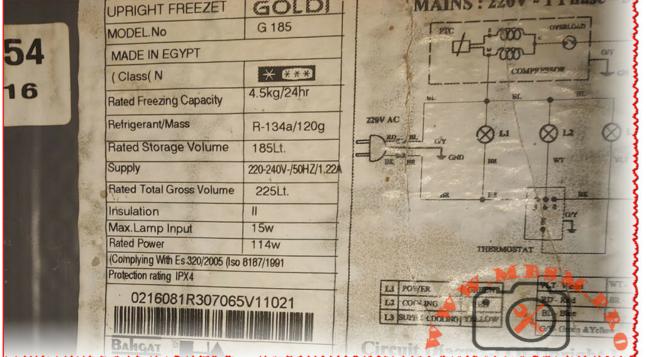

## Mbsm.pro, UPRIGHT, FREEZET, g185, 185 L, r134a, 120g, Compressor, 1/6 hp, Lbp, 118 w

Category: Freezer written by Lilianne | 29 February 2024

Mbsm.pro, UPRIGHT, FREEZET, g185, 185 L, r134a, 120g, Compressor, 1/6 hp, Lbp, 118 w