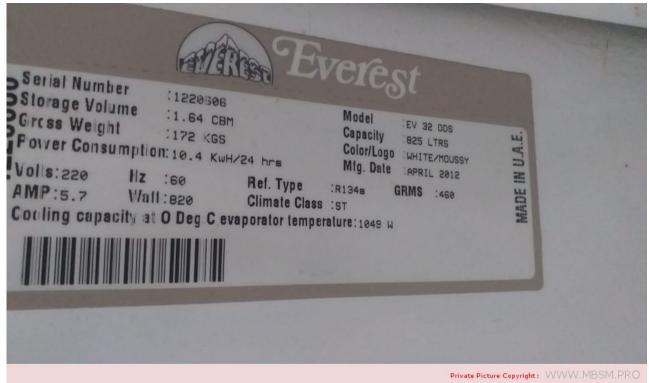

Mbsm.pro, upright, double door, cooler, ev32dds, visi cooler, makeeverest, captive, consumption, EV 32 DDS, 825 L, Compressor, 3/8 Hp++, R134A, 460 G, 0.9/1.2 bar, Filtre 30Gr, Capillary, 0.42, 180 psi

Category: Files written by Lilianne | 29 February 2024

Mbsm.info, upright, double door, cooler, ev32dds, visi cooler, makeeverest, captive, consumption, EV 32 DDS, 825 L, Compressor, 3/8 Hp++, R134A, 460 G, 0.9/1.2 bar, Filtre 30Gr, Capillary, 0.42, 180 psi