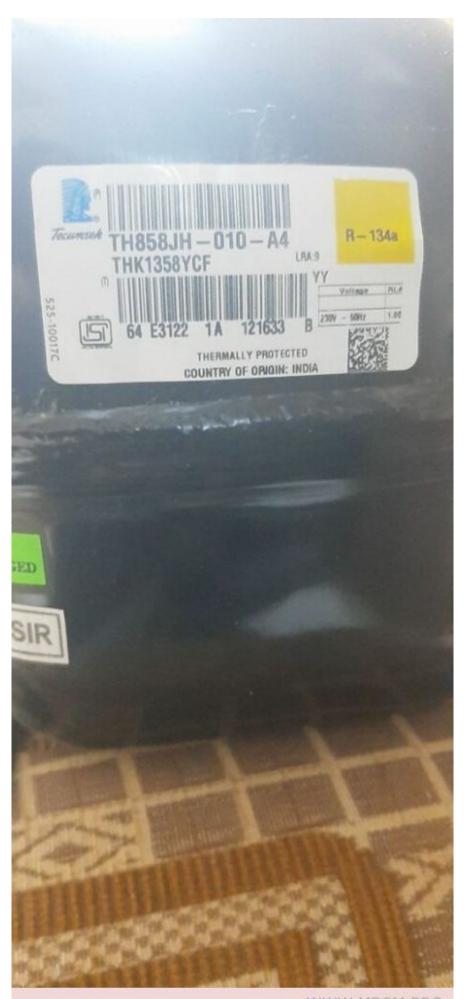

Tecumseh, Refrigerations, Compressor, THK 1358 YCF, thk1358ycf, 121 w, 500 btu/h, 5.60 cc, Lbp, r134a, 1/6 hp

Category: compressor written by Amina | 19 October 2023

Private Picture Copyright: WWW.MBSM.PRO

Compressors Model: THK 1358 YCF

Number of Cylinders: 1

Displacement per rev (cc): 5.60 CC Cooling capacity (Btu/Hr): 500 Btu/hr

Rated conditions Current (amps): 1.00 Amps

Power (watts): 121 Watts

Weight: 8.8 Kgs.

| THK 1358 (YCF)                    |            |             |
|-----------------------------------|------------|-------------|
|                                   |            |             |
| REFRIGERATION TECUMSEH COMPRESSOR |            |             |
| Application                       | LBP        |             |
| Refrigerant                       | R134A      |             |
| Evaporating Temperature           | 7.2°C      |             |
| Condensing Temperature            | 55°C       |             |
| Liquid Sub Cooling Temperature    | 32.2°C     |             |
|                                   |            |             |
| 50 Hz, 1ph, R-22                  |            |             |
|                                   |            |             |
| Dis. / Rev.  Capacity             | cc   BTU/H | 5.00   500  |
| Rated Voltage                     | V          | 230         |
| Current                           | Α          | 1           |
| Power                             | Watts      | 121         |
| LRA                               | (A)        | 9           |
| EER                               | Btu/Whr    | 4.13        |
| Circuit                           |            | RSIR        |
| Run Cap                           | Mfd, VAC   | -           |
| Start Capacitor                   | Mfd, VAC   | -           |
| Oil CC                            | 230        |             |
| Weight                            | Kgs (Lbs)  | 8.4 (18.52) |