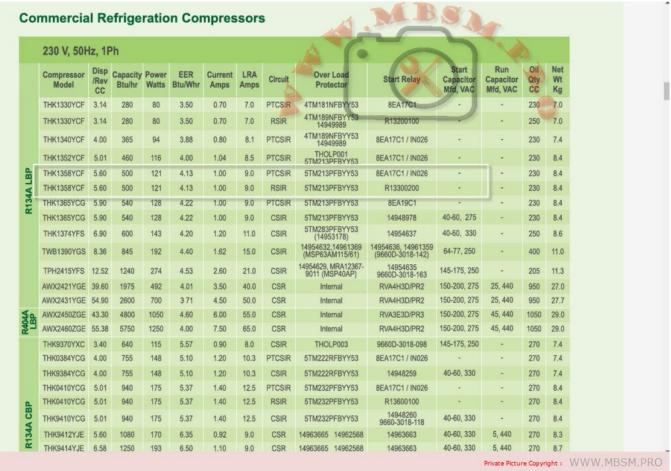

| THK 1358 (YCF)                    |            |             |
|-----------------------------------|------------|-------------|
|                                   |            |             |
| REFRIGERATION TECUMSEH COMPRESSOR |            |             |
| Application                       | LBP        |             |
| Refrigerant                       | R134A      |             |
| Evaporating Temperature           | 7.2°C      |             |
| Condensing Temperature            | 55°C       |             |
| Liquid Sub Cooling Temperature    | 32.2°C     |             |
|                                   |            |             |
| 50 Hz, 1ph, R-22                  |            |             |
|                                   |            |             |
| Dis. / Rev.  Capacity             | cc   BTU/H | 5.00   500  |
| Rated Voltage                     | V          | 230         |
| Current                           | Α          | 1           |
| Power                             | Watts      | 121         |
| LRA                               | (A)        | 9           |
| EER                               | Btu/Whr    | 4.13        |
| Circuit                           |            | RSIR        |
| Run Cap                           | Mfd, VAC   | -           |
| Start Capacitor                   | Mfd, VAC   | -           |
| Oil CC                            | 230        |             |
| Weight                            | Kgs (Lbs)  | 8.4 (18.52) |