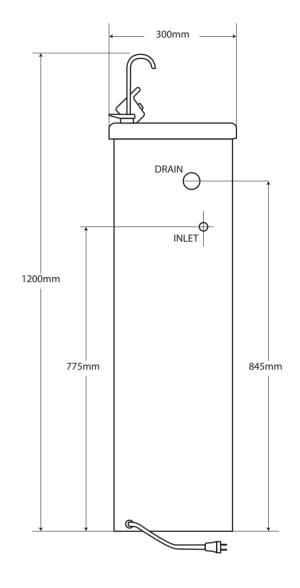

## **TECHNICAL SPECIFICATIONS**

| Water Reservoir                       | 5 L water tank is fabricated from industrial grade 304 stainless steel for longevity.                                                                                                  |                           |  |  |
|---------------------------------------|----------------------------------------------------------------------------------------------------------------------------------------------------------------------------------------|---------------------------|--|--|
|                                       | Uses R134A refrigerant which is non-toxic, non-<br>flammable and environmentally sympathetic. The<br>refrigerant flow is controlled by a capillary tube,<br>which has no moving parts. |                           |  |  |
| Refrigeration                         | M2/M3                                                                                                                                                                                  | R134a - 125g              |  |  |
|                                       | M4/M5                                                                                                                                                                                  | R134a - 125g              |  |  |
|                                       | M10/M11                                                                                                                                                                                | R134a - 125g              |  |  |
| Water Flow Controls                   | The bubbler is rated to supply 1.7 L/m at mains water pressure of between 140 and 700 kPa.                                                                                             |                           |  |  |
| \\\ \ \ \ \ \ \ \ \ \ \ \ \ \ \ \ \ \ | Water Inlet                                                                                                                                                                            | 1/2 Male B.S.P.           |  |  |
| Water Connections                     | Water Outlet                                                                                                                                                                           | 40mm Female P.V.C. Socket |  |  |
| Thermostat Control                    | The thermostat is factory set                                                                                                                                                          |                           |  |  |
|                                       | M2/M3                                                                                                                                                                                  | PW4.5VK, 1/8HP, 128 W     |  |  |
| Compressors                           | M4/M5                                                                                                                                                                                  | PW5.5VK, 1/6HP, 148 W     |  |  |
|                                       | M10/M11                                                                                                                                                                                | PW6.5VK, 1/5HP, 168 W     |  |  |
| Condenser                             | Copper tube and expanded aluminium fin                                                                                                                                                 |                           |  |  |
| Electrical                            | 220-240 V, 50/60 Hz                                                                                                                                                                    |                           |  |  |
| IP Rating                             | IP33                                                                                                                                                                                   |                           |  |  |
|                                       | M2/M3                                                                                                                                                                                  | 26 kg                     |  |  |
| Weight (Packed)                       | M4/M5                                                                                                                                                                                  | 28 kg                     |  |  |
|                                       | M10/M11                                                                                                                                                                                | 30 kg                     |  |  |
| Dimensions (Packed)                   | 500 x 500 x 1100 mm (W x D x H)                                                                                                                                                        |                           |  |  |
| Warranty                              | Twelve month comprehensive coverage, additional twenty-four month compressor replacement.                                                                                              |                           |  |  |